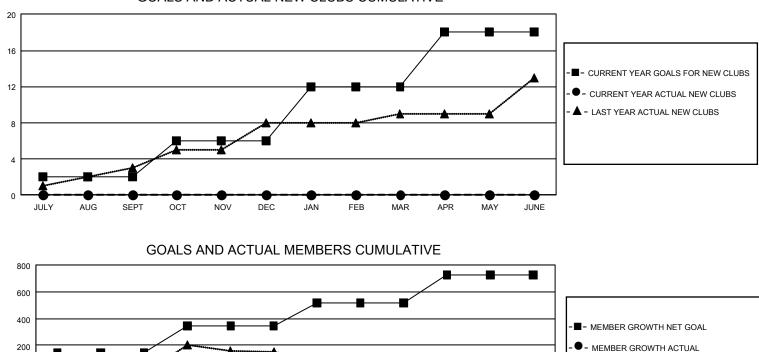

## GAT MONTHLY MEMBERSHIP PROGRESS REPORT

GMT Constitutional Area 3, Group G

REPORT DOES NOT INCLUDE CLUBS IN UNDISTRICTED AREAS.

| -             | Club          | )S          |               | Members               |                        |                         |                                                    |  |  |  |
|---------------|---------------|-------------|---------------|-----------------------|------------------------|-------------------------|----------------------------------------------------|--|--|--|
|               | RESULTS FOR   | R 2021-2022 |               | RESULTS FOR 2021-2022 |                        |                         |                                                    |  |  |  |
| QUARTER       | NEW CLUB GOAL | NEW CLUBS   | DROPPED CLUBS | QUARTER MEME          | BER GROWTH NET<br>GOAL | MEMBER GROWTH<br>ACTUAL | DROPPED<br>MEMBERS ACTUAL<br>(including transfers) |  |  |  |
| JULY/AUG/SEPT | 6             | 0           | 2             | JULY/AUG/SEPT         | 143                    | 96                      | 111                                                |  |  |  |
| OCT/NOV/DEC   | 12            | 0           | 0             | OCT/NOV/DEC           | 203                    | 0                       | 0                                                  |  |  |  |
| JAN/FEB/MAR   | 18            | 0           | 0             | JAN/FEB/MAR           | 170                    | 0                       | 0                                                  |  |  |  |
| APR/MAY/JUNE  | 18            | 0           | 0             | APR/MAY/JUNE          | 210                    | 0                       | 0                                                  |  |  |  |

## GOALS AND ACTUAL NEW CLUBS CUMULATIVE

| -600 JU          | LY AUG         | SEPT      | OCT | NOV | DEC                                            | JAN | FEB | MAR | APR                 | MAY                                   | JUNE  | -              |                |       |  |
|------------------|----------------|-----------|-----|-----|------------------------------------------------|-----|-----|-----|---------------------|---------------------------------------|-------|----------------|----------------|-------|--|
| DROPPED CLUBS: 2 |                |           |     |     | 28 CLUBS OF 506 ADDED 1 OR MORE<br>NEW MEMBERS |     |     |     | GENDER DISTRIBUTION |                                       |       |                |                |       |  |
|                  |                |           |     |     |                                                |     |     |     | M                   | ALE                                   |       | 6,285 (54.88%) |                |       |  |
|                  |                |           |     |     |                                                |     |     |     |                     | FE                                    | EMALE |                | 5,167 (45.12%) |       |  |
| DROPPE           |                | <u>RS</u> |     |     |                                                |     |     |     |                     |                                       |       |                |                |       |  |
| DECEASE          | UB CANCELLED 0 |           |     |     | CLICK HERE FOR CUMULATIVE<br>MEMBERSHIP DATA   |     |     |     | TOTA                | TOTAL FAMILY UNIT MEMBERS             |       |                |                | 784   |  |
| CLUB CAN         |                |           |     |     |                                                |     |     |     |                     | FAMILY MEMBERS PAYING HALF DUES 2,508 |       |                |                | 2 508 |  |
| OTHER            |                |           |     |     |                                                |     |     |     |                     |                                       |       |                |                |       |  |

TOTAL

200

0 -200

-400

111

- LAST YEAR MEMBERSHIP ACTUAL